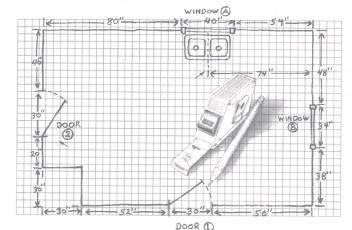

## **MEASURE YOUR SPACE**

- Beginning in one corner, measure around the room in a clockwise direction; double-check your measurements.
- Note direction of door swing on grid diagram

Note the following information on both the grid diagram and in the spaces allowed on the chart below.

- Measure doors and windows "overall" to include casing (for instance, corner to edge of window casing, overall window measurement, right edge of casing to corner)
- Verify floor to bottom of window casing measurement
- Check floor to ceiling measurement in 2-3 locations of the room
- If applicable, note soffit dimensions: floor to soffit bottom, soffit bottom to ceiling and soffit depth from wall
- Make sure to note any other obstacles that might prohibit cabinetry placement (for instance, air return/ventilation, electrical switch and outlet plates, plumbing & gas connections, radiators)

|                          | SOFFITS |        |        |        |  |  |  |  |  |  |  |  |  |
|--------------------------|---------|--------|--------|--------|--|--|--|--|--|--|--|--|--|
| IF APPLICABLE            | Wall I  | Wall 2 | Wall 3 | Wall 4 |  |  |  |  |  |  |  |  |  |
| Floor to soffit bottom   | "       | "      | "      | "      |  |  |  |  |  |  |  |  |  |
| Soffit bottom to ceiling | "       | "      | "      | "      |  |  |  |  |  |  |  |  |  |
| Soffit depth from wall   | "       | "      | "      | "      |  |  |  |  |  |  |  |  |  |

|               |   | WINE | ows |   |                          |        | DOORS |   |  |  |  |
|---------------|---|------|-----|---|--------------------------|--------|-------|---|--|--|--|
|               | A | В    | С   | D |                          | I      | 2     | 3 |  |  |  |
| Width         | " | "    | "   | " | Width                    | "      | "     | " |  |  |  |
| Window height | " | "    | "   | " | Floor to top of moulding | "      | "     | " |  |  |  |
| Floor to sill | " | "    | "   | " | Ceiling height           | inches |       |   |  |  |  |

## Mark the location of all items & obstacles

• Measure the dimensions of appliances and fixtures to be used in the new design; if new purchase, please provide model and specification information to your kitchen designer

## Put pencil to paper.

|               | Door () |   |    |  |      |  |      |   |   |      |  |     |   |      |   |      |   |      |   |      |    |    |      |   |      |  |    |    |  |       |  |   |      |  |    |      |   |      |    |
|---------------|---------|---|----|--|------|--|------|---|---|------|--|-----|---|------|---|------|---|------|---|------|----|----|------|---|------|--|----|----|--|-------|--|---|------|--|----|------|---|------|----|
| start<br>here |         | ľ | ft |  | 2 ft |  | 3 fi | 2 | 2 | 4 ft |  | 5 f | t | 6 ft | : | 7 ft |   | 8 ft | ç | 9 ft | 10 | ft | II f | t | 2 ft |  | 13 | ft |  | l4 fi |  | I | 5 ft |  | 16 | 5 ft |   | 17 1 | ft |
| l ft          |         |   |    |  |      |  |      |   |   |      |  |     |   |      |   |      | E |      |   |      |    |    |      | t |      |  |    |    |  | +     |  |   |      |  |    |      |   |      |    |
|               |         |   |    |  |      |  |      |   |   |      |  |     |   |      |   |      | F |      |   |      |    |    |      | t |      |  |    |    |  |       |  |   |      |  |    |      | _ |      |    |
| 2 ft          |         |   |    |  |      |  |      |   |   |      |  |     |   | +    |   |      | ╞ |      |   |      |    |    |      | ╞ |      |  |    |    |  | +     |  |   |      |  |    |      | _ |      | +  |
| 3 ft          |         |   |    |  |      |  |      |   |   |      |  |     |   |      |   |      |   |      |   |      |    |    |      |   |      |  |    |    |  |       |  |   |      |  |    |      | _ |      |    |
| 4 ft          |         |   |    |  |      |  |      |   |   |      |  |     |   |      |   |      |   |      |   |      |    |    |      |   |      |  |    |    |  |       |  |   |      |  |    |      |   |      | +  |
| 5 ft          |         |   |    |  |      |  |      |   |   |      |  |     |   |      |   |      |   |      |   |      |    |    |      |   |      |  |    |    |  |       |  |   |      |  |    |      | _ |      |    |
|               |         |   |    |  |      |  |      |   |   |      |  |     |   |      |   |      |   |      |   |      |    |    |      |   |      |  |    |    |  |       |  |   |      |  |    |      | _ |      | +  |
| 6 ft          |         |   |    |  |      |  |      |   |   |      |  |     |   |      |   |      |   |      |   |      |    |    |      |   |      |  |    |    |  |       |  |   |      |  |    |      | _ |      |    |
| 7 ft          |         |   |    |  |      |  |      |   |   |      |  |     |   |      |   |      |   |      |   |      |    |    |      |   |      |  |    |    |  |       |  |   |      |  |    |      | - |      | +  |
| 8 ft          |         |   |    |  |      |  |      |   |   |      |  |     |   |      |   |      |   |      |   |      |    |    |      |   |      |  |    |    |  |       |  |   |      |  |    |      | + |      |    |
| 9 ft          |         |   |    |  |      |  |      |   |   |      |  |     |   |      |   |      |   |      |   |      |    |    |      |   |      |  |    |    |  |       |  |   |      |  |    |      |   |      |    |
| 10 ft         |         |   |    |  |      |  |      |   |   |      |  |     |   |      |   |      |   |      |   |      |    |    |      |   |      |  |    |    |  |       |  |   |      |  |    |      |   |      |    |
| l l ft        |         |   |    |  |      |  |      |   |   |      |  |     |   |      |   |      |   |      |   |      |    |    |      |   |      |  |    |    |  |       |  |   |      |  |    |      |   |      |    |
| 't 12 ft      |         |   |    |  |      |  |      |   |   |      |  |     |   |      |   |      |   |      |   |      |    |    |      |   |      |  |    |    |  |       |  |   |      |  |    |      |   |      |    |
| 13 ft         |         |   |    |  |      |  |      |   |   |      |  |     |   |      |   |      |   |      |   |      |    |    |      |   |      |  |    |    |  |       |  |   |      |  |    |      |   |      |    |
| 14 ft         |         |   |    |  |      |  |      |   |   |      |  |     |   |      |   |      |   |      |   |      |    |    |      |   |      |  |    |    |  |       |  |   |      |  |    |      |   |      |    |
| 15 ft         |         |   |    |  |      |  |      |   |   |      |  |     |   |      |   |      |   |      |   |      |    |    |      |   |      |  |    |    |  |       |  |   |      |  |    |      | + |      |    |
| l6 ft         |         |   |    |  |      |  |      |   |   |      |  |     |   |      |   |      |   |      |   |      |    |    |      |   |      |  |    |    |  |       |  |   |      |  |    |      |   |      |    |